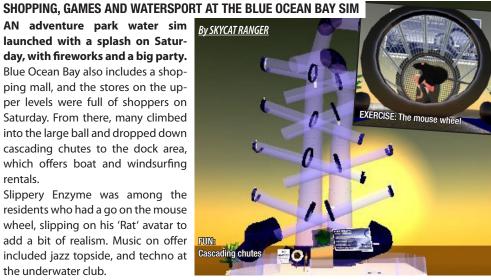

# PARK MAKES A SPLASH

AN adventure park water sim launched with a splash on Saturday, with fireworks and a big party. Blue Ocean Bay also includes a shopping mall, and the stores on the upper levels were full of shoppers on Saturday. From there, many climbed into the large ball and dropped down cascading chutes to the dock area, which offers boat and windsurfing rentals.

**EXHIBITS** 

**IN-WORLD** 

Slippery Enzyme was among the residents who had a go on the mouse wheel, slipping on his 'Rat' avatar to add a bit of realism. Music on offer included jazz topside, and techno at the underwater club.